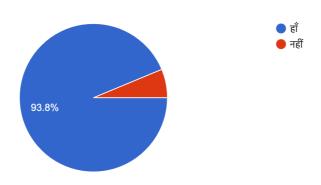

## **ALUMNI FEEDBACK ANALYSIS - 2023-24**

१- क्या आपको अभी भी महाविद्यालय से जुड़े रहने पर गर्व होता है ? 32 responses

२- क्या महाविद्यालय की शिक्षा ने आपके कार्य में मदद की? 32 responses

३- क्या आप महाविद्यालय के विकास हेतु अपना योगदान देने हेतु तत्पर हैं ? 32 responses