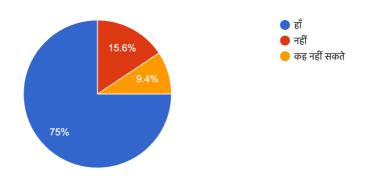

४- क्या महाविद्यालय की आधारभूत संरचना, शिक्षा का स्तर, शिक्षकों का स्तर, छात्रों को दी जाने वाली सुविधाएँ इत्यादि से संतुष्ट हैं?

32 responses

महाविद्यालय की सम्पूर्ण गतिविधियों को आप किस स्तर पर देखते हैं? 32 responses