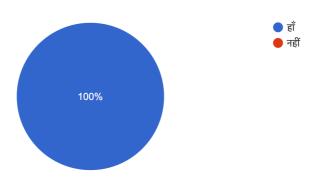

## **ALUMNI FEEDBACK ANALYSIS - 2023-24**

१- क्या आपको अभी भी महाविद्यालय से जुड़े रहने पर गर्व होता है ? 32 responses

२- क्या महाविद्यालय की शिक्षा ने आपके कार्य में मदद की? 32 responses

३- क्या आप महाविद्यालय के विकास हेतु अपना योगदान देने हेतु तत्पर हैं ? 32 responses