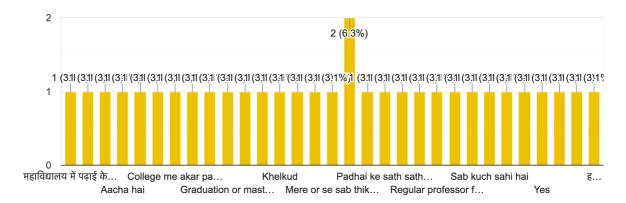

## **ALUMNI FEEDBACK ANALYSIS - 2023-24**

१- क्या आपको अभी भी महाविद्यालय से जुड़े रहने पर गर्व होता है ? 32 responses



२- क्या महाविद्यालय की शिक्षा ने आपके कार्य में मदद की? 32 responses



३- क्या आप महाविद्यालय के विकास हेतु अपना योगदान देने हेतु तत्पर हैं ? 32 responses



४- क्या महाविद्यालय की आधारभूत संरचना, शिक्षा का स्तर, शिक्षकों का स्तर, छात्रों को दी जाने वाली सुविधाएँ इत्यादि से संतुष्ट हैं?

32 responses



महाविद्यालय की सम्पूर्ण गतिविधियों को आप किस स्तर पर देखते हैं? 32 responses



६- क्या आपने भूतपूर्व छात्र के रूप में महाविद्यालय आकर प्राचार्य, प्राध्यापक या कार्यालय के किसी से सम्पर्क किया है? 32 responses



## ७- महाविद्यालय के विकास हेतु आपके बहुमूल्य सुझाव

## 32 responses