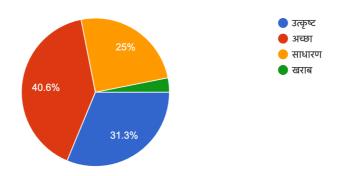

४- क्या महाविद्यालय की आधारभूत संरचना, शिक्षा का स्तर, शिक्षकों का स्तर, छात्रों को दी जाने वाली सुविधाएँ इत्यादि से संतुष्ट हैं?

32 responses

महाविद्यालय की सम्पूर्ण गतिविधियों को आप किस स्तर पर देखते हैं? 32 responses