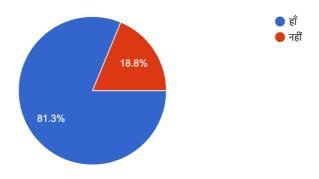

६- क्या आपने भूतपूर्व छात्र के रूप में महाविद्यालय आकर प्राचार्य, प्राध्यापक या कार्यालय के किसी से सम्पर्क किया है? 32 responses