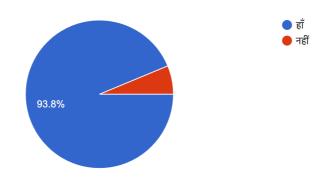

## **ALUMNI FEEDBACK ANALYSIS - 2023-24**

१- क्या आपको अभी भी महाविद्यालय से जुड़े रहने पर गर्व होता है ? 32 responses

२- क्या महाविद्यालय की शिक्षा ने आपके कार्य में मदद की? 32 responses

३- क्या आप महाविद्यालय के विकास हेतु अपना योगदान देने हेतु तत्पर हैं ? 32 responses